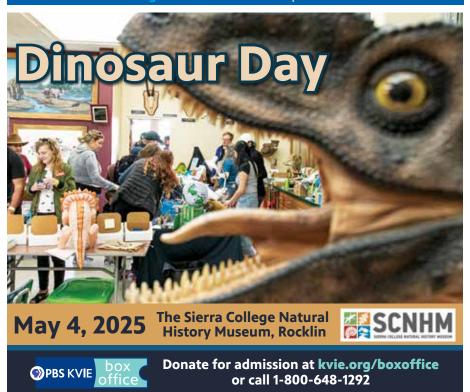

#### Miss Austen on Masterpiece May 4 at 9PM

Miss Austen takes a historic literary mystery – the notorious burning of Jane Austen's letters by her sister Cassandra – and reimagines it as a fascinating, witty, and heartbreaking story of sisterly love while creating in Cassandra a character as captivating as any Austen heroine. Get an intimate perspective on the Austen sisters' lives – their joys, heartaches, and the passions that would shape Jane's iconic novels. Starring Keeley Hawes, Rose Leslie, and Patsy Ferran.