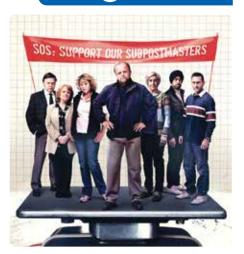

# Mr. Bates vs. The Post Office on Masterpiece April 7 at 9PM

Discover a David vs. Goliath fight for the ages. When money started to seemingly disappear from its local branches, the government-owned Post Office wrongly blamed its own managers for its apparent loss, destroying lives and reputations.