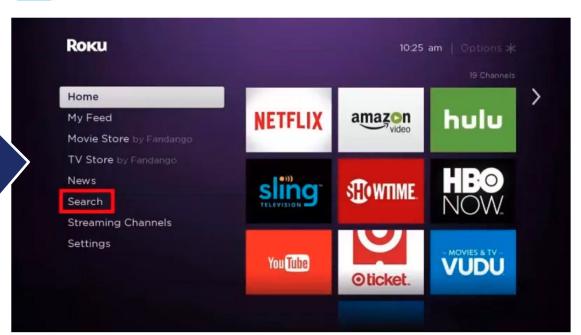

## Roku KVIE Passport Setup Instrutions

Step Search for the PBS Channel

You'll need to locate the PBS app in the Roku Channel Store.

- To add the PBS channel, go down and hover over Search
- Type PBS into the search bar
- Hover over PBS Channel to the right