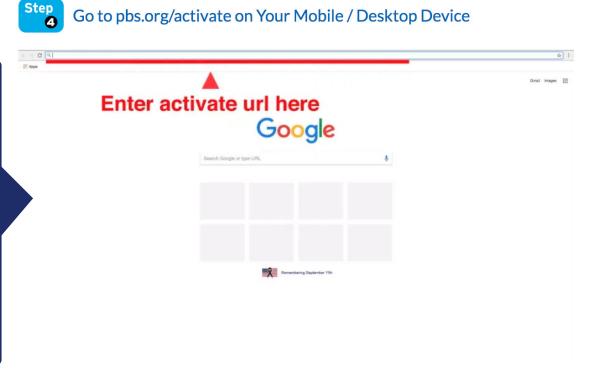

- Click Go to Channel
  - An activation code will be displayed on the screen
- Once you have your activation code, proceed to Step 4 to use it on the PBS website

Go to your desktop computer or mobile device that's connected to the internet. You'll need to open a web browser and type in the url bar:

pbs.org/activate

- Go to your computer, tablet, or phone and open a web browser such as Chrome, Firefox, or Safari
- Type pbs.org/activate in the address bar at the top of the screen