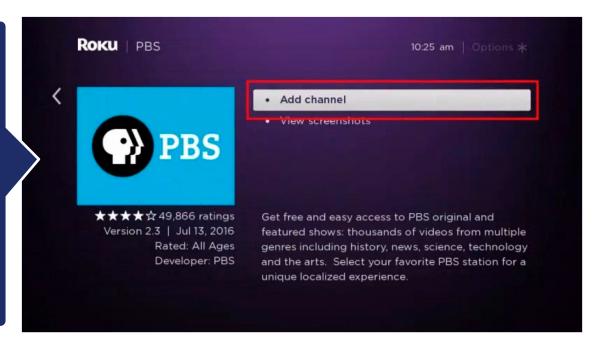

Step 2

Add the PBS Channel on Your Roku

Once you've added the PBS app, you'll need to add the channel to your library by downloading the application. After you've added the PBS app, you'll be able to open it once it finishes downloading.

- Click Add Channel
- Click OK to complete adding PBS to your channels