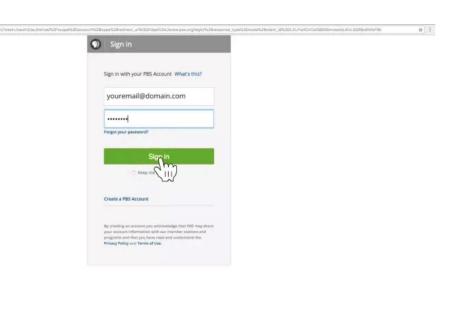

# Step Sign in to Your PBS Account

#### You're almost there!

- Sign in with your PBS Account, Facebook account, or Google account
- Once you're signed in, go back to the PBS Channel on your Roku and select a show to start watching with KVIE Passport!