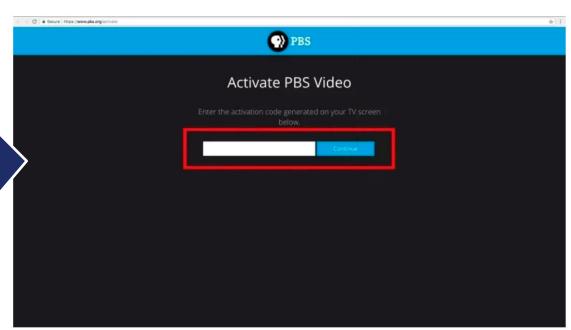

pbs.org/activate

- Go to your computer, tablet, or phone and open a web browser such as Chrome, Firefox, or Safari
- Type pbs.org/activate in the address bar at the top of the screen

# Roku KVIE Passport Setup Instrutions

After the page loads, you'll be asked to type in your unique activation code (from Step 3) on the website. Click the white text box space next to the blue button, and type in your code, click Continue.

- Make sure you have your unique activation code (from Step 3) written down to proceed
- Enter your activation code into the text box that appears on the website
- Click Continue