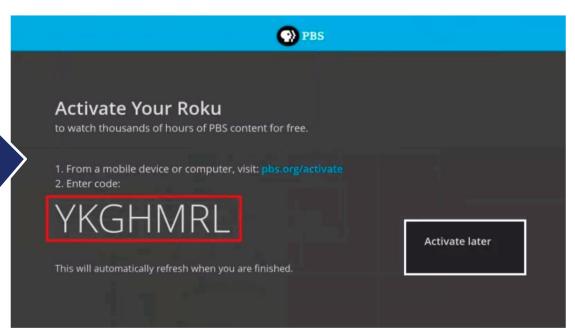

## Roku KVIE Passport Setup Instrutions

Open your PBS channel. You will need to activate Passport with a unique activation key. To find your activation key on the PBS website, please proceed to Step 4.

- Click Go to Channel
  - An activation code will be displayed on the screen
- Once you have your activation code, proceed to Step 4 to use it on the PBS website

Go to your desktop computer or mobile device that's connected to the internet. You'll need to open a web browser and type in the url bar: