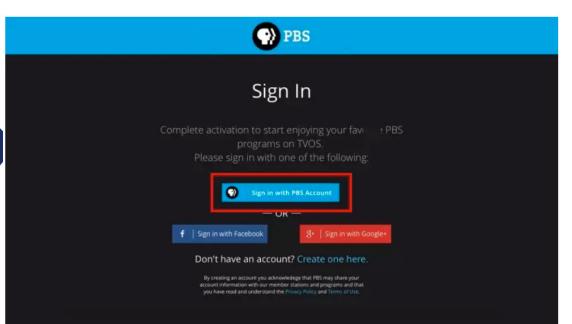

## You're all done!

- Sign in with your PBS Account, Facebook account, or Google account
- Go back to PBS Video on your Fire TV and select a program to start watching with KVIE Passport!