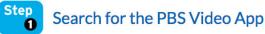

#### Download and Install the PBS Video App on Your Amazon Fire TV

Once you've found the PBS app, you'll need to add the channel to your library by downloading the application. After you've added the PBS app, you'll be able to open it once it finishes downloading.

- Click PBS Video
- Click Download
  - The channel will now appear on your main screen