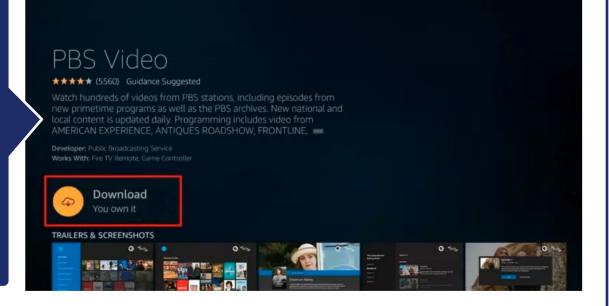

## Fire TV KVIE Passport Setup Instrutions

Activate Your PBS App Channel

Open your PBS channel. You will need to activate Passport with a unique activation key. To find your activation key on the PBS website, please proceed to Step 4.

- Open the PBS Video app to begin activation.
  - An activation code will be displayed on the screen
- Once you have your activation code. proceed to Step 4 to use the code on the PBS website

Ston

Go to your desktop computer or mobile device that's connected to the internet. You'll need to open a web browser and type in the url bar: pbs.org/activate