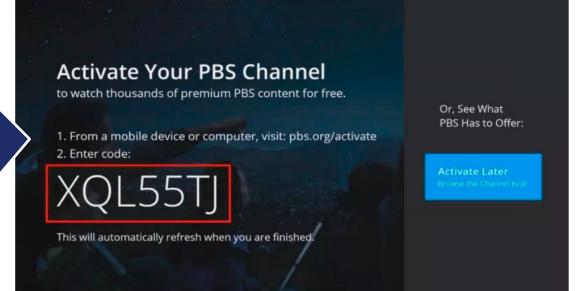

## Fire TV KVIE Passport Setup Instrutions

**Enter Your Unique Activation Key** 

After the page loads, you'll be asked to type in your unique activation code. Click the white text box space next to the blue button, and type in your code, click Continue.

- Make sure you have your unique activation code written down to proceed
- Enter your activation code into the text box that appears
- Click Continue

Activate PBS Video

amazon fire⊤V

Continue

Enter the activation code generated on your TV screen below.

XQL55TJ

Sign in to Your PBS Account