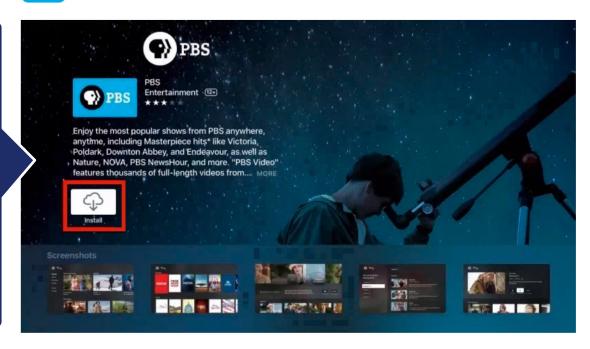

Step

Install the PBS Video App on Your Apple TV

Once you've added the PBS app, you'll need to add the channel to your library by downloading the application. After you've added the PBS app, you'll be able to open it once it finishes downloading.

- Click Install
  - The channel will now appear on your main screen
- Click Open to access
  PBS Video