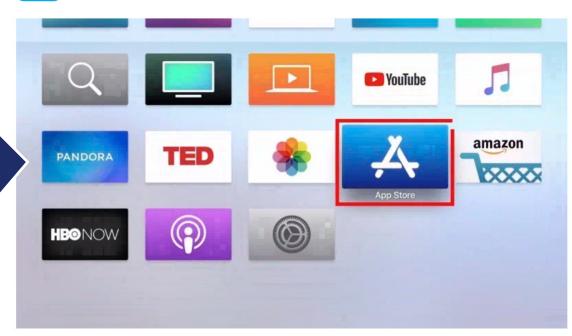

## Apple TV KVIE Passport Setup Instrutions

Search for the PBS Video App

You'll need to locate the PBS app in the Apple TV App Store.

- To download the PBS Video, click on App Store
- Type PBS Video in the search bar
- Click PBS Video