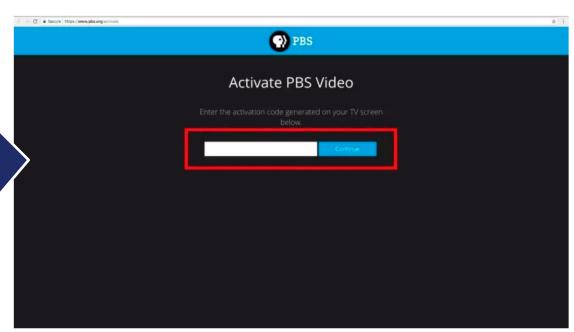

## **Apple TV KVIE Passport Setup Instrutions**

After the page loads, you'll be asked to type in your unique activation code (from Step 3) on the website. Click the white text box space next to the blue button, type in your code, and click Continue.

- Make sure you have your unique activation code (from Step 3) written down to proceed.
- Enter your activation code into the text box that appears on the website
- Click Continue

Step Sig

Sign in to Your PBS Account