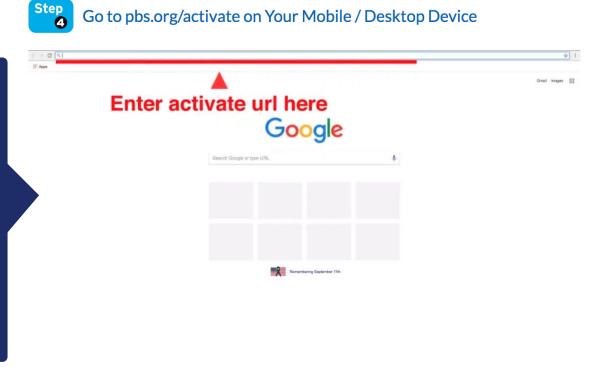

- Open the PBS Video app
- Click Activate on your Apple TV
  - An activation code will be displayed on the screen
- Once you have your activation code, proceed to Step 4 to use it on the PBS website

Go to your desktop computer or mobile device that's connected to the internet. You'll need to open a web browser and type in the url bar:

pbs.org/activate

- Go to your computer, tablet, or phone and open a web browser such as Chrome, Firefox, or Safari
- Type pbs.org/activate in the address bar at the top of the screen