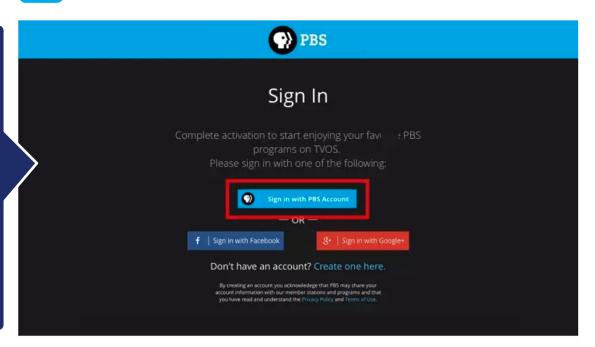

- Make sure you have your unique activation code (from Step 3) written down to proceed.
- Enter your activation code into the text box that appears on the website
- Click Continue

Step Sig

Sign in to Your PBS Account

## You're all done!

- Sign in with your PBS account, Facebook account, or Google account
- Go back to PBS Video on your Apple TV and select a program to start watching with KVIE Passport!