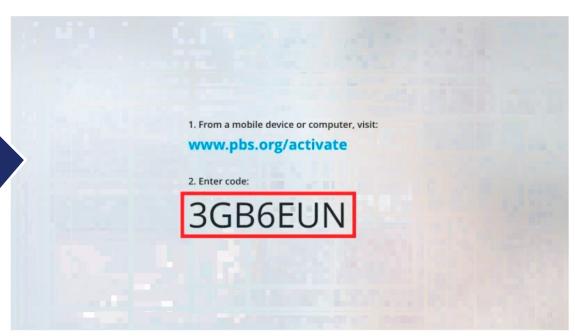

## **Apple TV KVIE Passport Setup Instrutions**

Open your PBS channel. You will need to activate Passport with a unique activation key. To find your activation key on the PBS website, please proceed to Step 4.

- Open the PBS Video app
- Click Activate on your Apple TV
  - An activation code will be displayed on the screen
- Once you have your activation code, proceed to Step 4 to use it on the PBS website

Go to your desktop computer or mobile device that's connected to the internet. You'll need to open a web browser and type in the url bar: