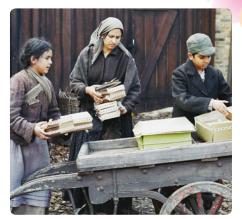

#### Victorian Slum House

Travel back in time to the Victorian era as a group of 21st-century Londoners try to survive the tough conditions of the 19th-century poor. The 1860s welcomes tenement dwellers as they eke out a living (5/2 8PM). The 1870s tests participants' limits as they fulfill clothing orders and manufacture flowers to settle debts (5/9 8PM). The 1880s reveal class divisions as rich visitors tour the slums (5/16 8PM). The 1890s bring some reform - but also a water shortage (5/23 8PM). The 1900s sees some families prosper as others remain in poverty (5/30 8PM).

#### Tuesdays at 8PM

Travel back in time to the Victorian era as a group of modern day families, couples, and individuals recreate life in London's East End, experiencing a new decade each week. Discover just how difficult life was in the 1860s through 1900s for millions of urban poor as they struggle to pay the rent and put food on the table. It's a reality show like no other, taking you into the harsh realities of the past - and the social reforms that helped improve their lives.