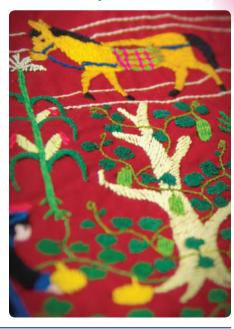

#### Wednesdays at 7PM

Series sponsored by SAFE Credit Union. Stories in Thread explores the significance of Hmong Pa Dau - hand-embroidered Hmong textiles - to identity, inheritance, and cultural survival, and examines why the art may be lost to the next generation through interviews with immigrants and their grandchildren (5/3). Chinese Builders of Gold Mountain celebrates the hard work, courage, and determination of the Chinese pioneers who helped build California (5/10). Replacing the Past examines the wave of development in 1950s and '60s Sacramento that displaced minority communities (5/17). Delano Manongs follows the story of the Filipino farmworkers who instigated the Delano grape strike in 1965 and helped create the United Farm Workers (5/24). Fading Away -Alzheimer's joins scientists racing to unlock the secrets of the memory-robbing disease (5/31). Episode sponsored by UC Davis Health.